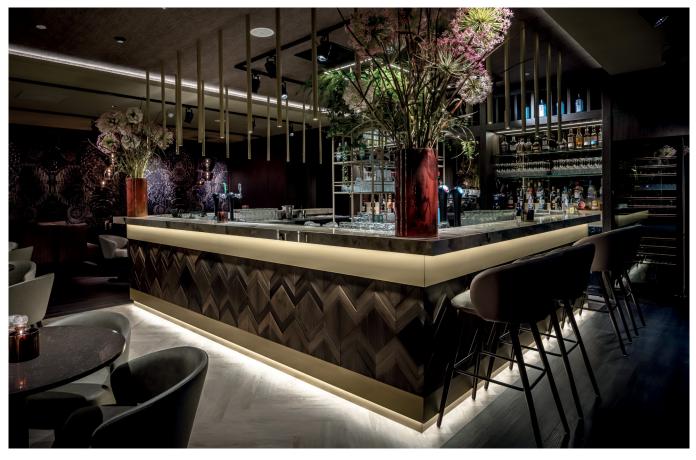

# THE IS BOGERAKION

Elegant and luxuriant are the two words that best describe this latest addition to our burgeoning collection.

Clue is sanded and polished ultra-smooth, its lines and shapes sharp and sleek. Colour selected and book matched where needed.

#### THE BOG OAK COLLECTION

Our bog oak is central European oak that has been buried in peat bog for hundreds and in some cases thousands of years. The bog saturates and soaks the wood, the acids and minerals enrich and give colour. Dramatic black, grey and brown tones.