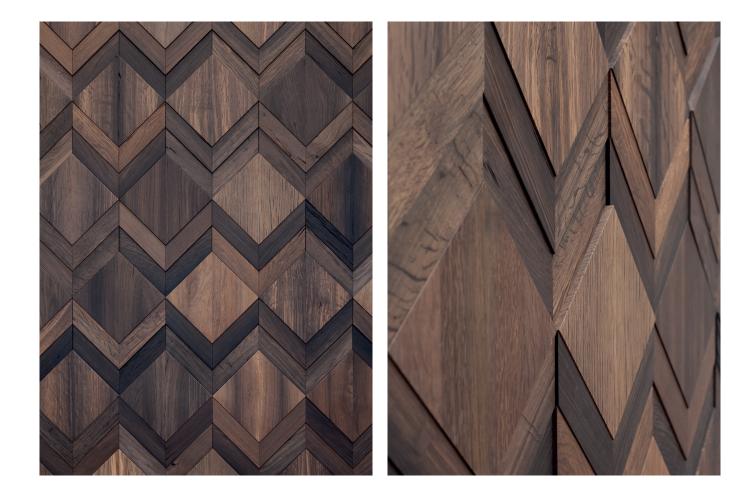

# THE IS BOGERAKION

Elegant and luxuriant are the two words that best describe this latest addition to our burgeoning collection.

Clue is sanded and polished ultra-smooth, its lines and shapes sharp and sleek. Colour selected and book matched where needed.

#### THE BOG OAK COLLECTION

Our bog oak is central European oak that has been buried in peat bog for hundreds and in some cases thousands of years. The bog saturates and soaks the wood, the acids and minerals enrich and give colour. Dramatic black, grey and brown tones.