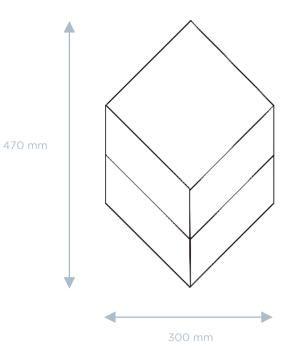

| TILE DIMENSIONS | TILE SURFACE | TILE THICKNESS | TILE WEIGHT |
|-----------------|--------------|----------------|-------------|
| multiple angles | 0,096 sqm    | 18-26 mm       | 1,4 kg      |

| SUBSTRATE     | FINISH              | PACKUNIT | BOX SURFACE |
|---------------|---------------------|----------|-------------|
| 15 mm plywood | transparent coating | 10 pcs   | 0,96 sqm    |