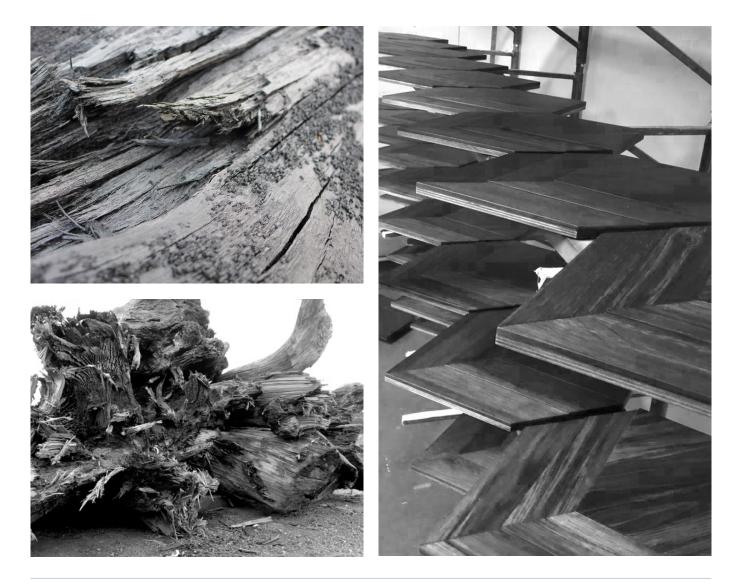

#### THE BOG OAK COLLECTION

Our bog oak is central European oak that has been buried in peat bog for hundreds and in some cases thousands of years. The bog saturates and soaks the wood, the acids and minerals enrich and give colour. Dramatic black, grey and brown tones.

A very exclusive wood type that receives premium treatment and craftmanship.

Explore our premium process: watch our Bog Oak movie <u>here</u>.

**WONDERWALL**STUDIOS