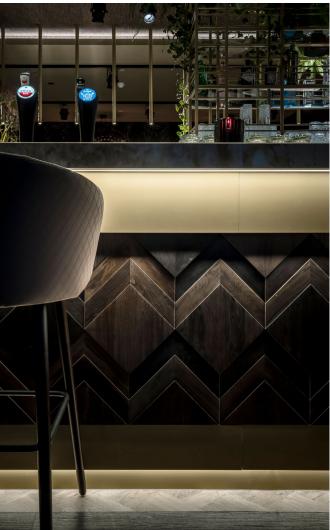

# THE IS BOGERAKION

Elegant and luxuriant are the two words that best describe this latest addition to our burgeoning collection.

Clue is sanded and polished ultra-smooth, its lines and shapes sharp and sleek. Colour selected and book matched where needed.

#### THE BOG OAK COLLECTION

Our bog oak is central European oak that has been buried in peat bog for hundreds and in some cases thousands of years. The bog saturates and soaks the wood, the acids and minerals enrich and give colour. Dramatic black, grey and brown tones.