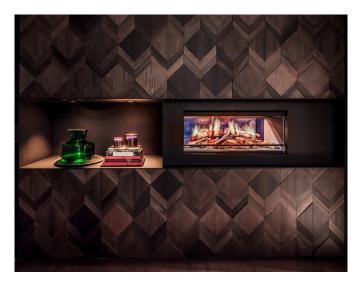

# THE IS BOGERAKION

Elegant and luxuriant are the two words that best describe this latest addition to our burgeoning collection.

Clue is sanded and polished ultra-smooth, its lines and shapes sharp and sleek. Colour selected and book matched where needed.

#### THE BOG OAK COLLECTION

Our bog oak is central European oak that has been buried in peat bog for hundreds and in some cases thousands of years. The bog saturates and soaks the wood, the acids and minerals enrich and give colour. Dramatic black, grey and brown tones.