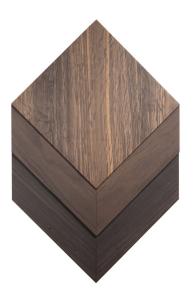

# THE IS BOGERAKION

Elegant and luxuriant are the two words that best describe this latest addition to our burgeoning collection.

Clue is sanded and polished ultra-smooth, its lines and shapes sharp and sleek. Colour selected and book matched where needed.

#### THE BOG OAK COLLECTION

Our bog oak is central European oak that has been buried in peat bog for hundreds and in some cases thousands of years. The bog saturates and soaks the wood, the acids and minerals enrich and give colour. Dramatic black, grey and brown tones.