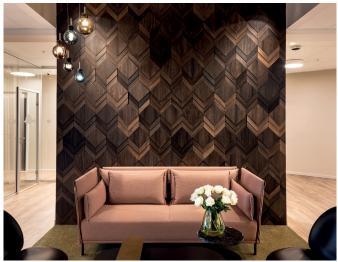

# THE IS BOGERAKION

Elegant and luxuriant are the two words that best describe this latest addition to our burgeoning collection.

Clue is sanded and polished ultra-smooth, its lines and shapes sharp and sleek. Colour selected and book matched where needed.

#### THE BOG OAK COLLECTION

Our bog oak is central European oak that has been buried in peat bog for hundreds and in some cases thousands of years. The bog saturates and soaks the wood, the acids and minerals enrich and give colour. Dramatic black, grey and brown tones.