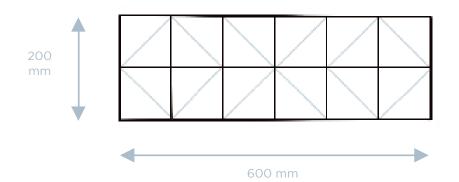

| TILE DIMENSIONS | TILE SURFACE | TILE THICKNESS | TILE WEIGHT |
|-----------------|--------------|----------------|-------------|
| -<br>600*200 mm | 0,120 sqm    | 20-32 mm       | 2,3 kg      |

| SUBSTRATE | FINISH             | PACKUNIT | BOX SURFACE |
|-----------|--------------------|----------|-------------|
| 14mm MDF  | No Coating, Sanded | 8 pcs    | 0,96 sqm    |