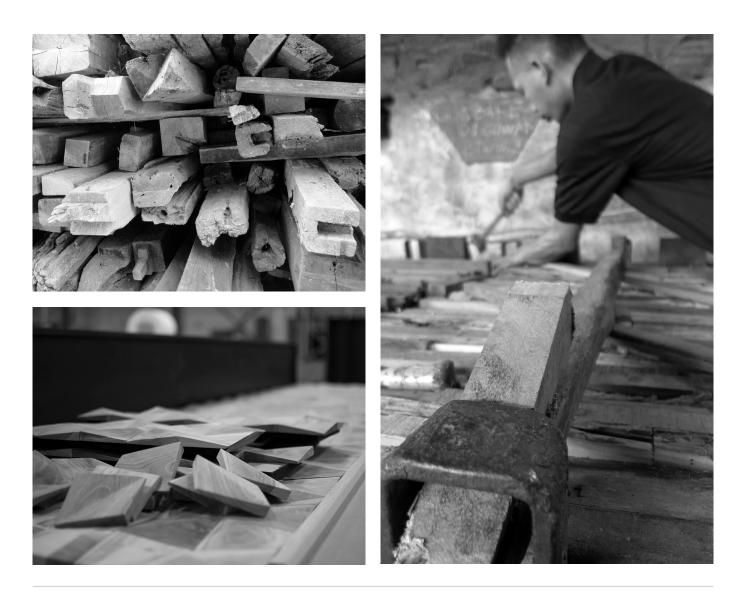

# RECLAIMED FROM ESIA

#### THE RECLAIMED TEAK COLLECTION

We source our reclaimed teak in Indonesia. A much-beloved tropical hard wood we find in the pillars of derelict houses and as root wood on plantations.

The teak comes in various stages of erosion; some much weathered, others not so. Some characterised by a flame grain, others by more organic and erratic water markings.