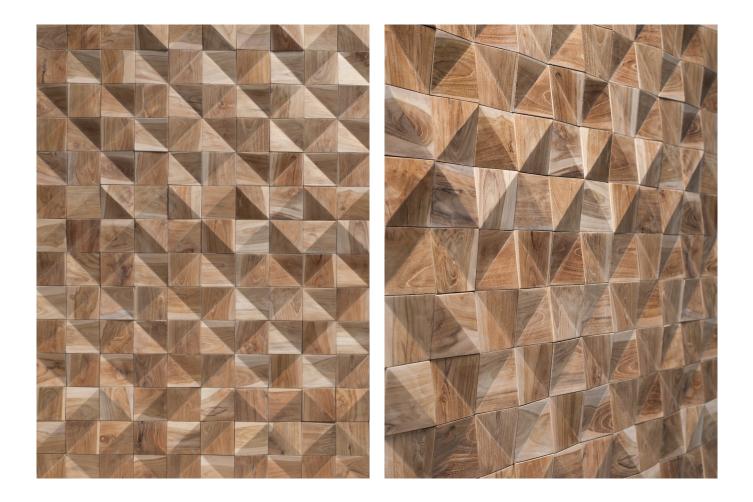

### The natural colouring of this teak root wood gives Willow a more serene and tranquil quality.

The face-grain cut, and smaller tiles make for a quirkier yet rhythmic design.

WONDERWALLSTUDIOS

| COLLECTION               | CODE          | COUNTRY   | WOOD               |
|--------------------------|---------------|-----------|--------------------|
| The Teak Wood Collection | 11-01-IDN-TEA | Indonesia | Salvaged Teak Root |
| The Teak Wood Collection | 11-01-IDN-TEA | Indonesia | Salvaged Teak F    |