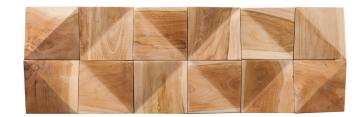

### The natural colouring of this teak root wood gives Willow a more serene and tranquil quality.

The face-grain cut, and smaller tiles make for a quirkier yet rhythmic design.

WONDERWALLSTUDIOS

| COLLECTION               | CODE          | COUNTRY   | WOOD               |
|--------------------------|---------------|-----------|--------------------|
| The Teak Wood Collection | 11-01-IDN-TEA | Indonesia | Salvaged Teak Root |
| The Teak Wood Collection | 11-01-IDN-TEA | Indonesia | Salvaged Teak F    |