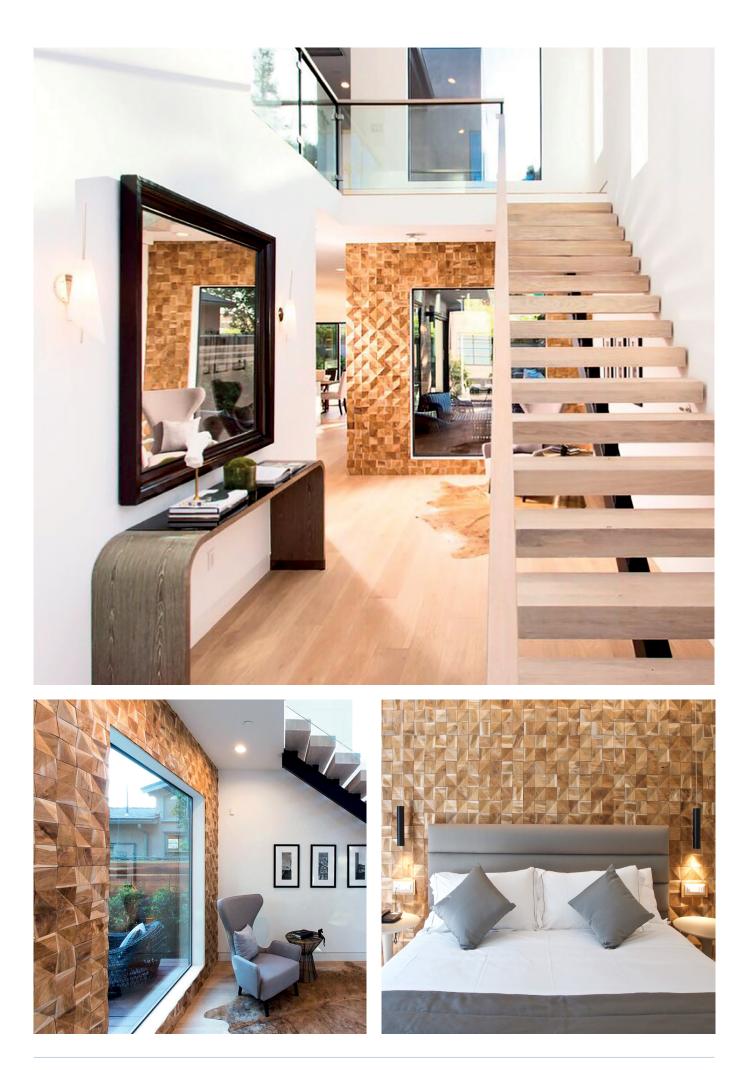

### The natural colouring of this teak root wood gives Willow a more serene and tranquil quality.

The face-grain cut, and smaller tiles make for a quirkier yet rhythmic design.

WONDERWALLSTUDIOS

| COLLECTION               | CODE          | COUNTRY   | WOOD               |
|--------------------------|---------------|-----------|--------------------|
| The Teak Wood Collection | 11-01-IDN-TEA | Indonesia | Salvaged Teak Root |
| The Teak Wood Collection | 11-01-IDN-TEA | Indonesia | Salvaged Teak F    |