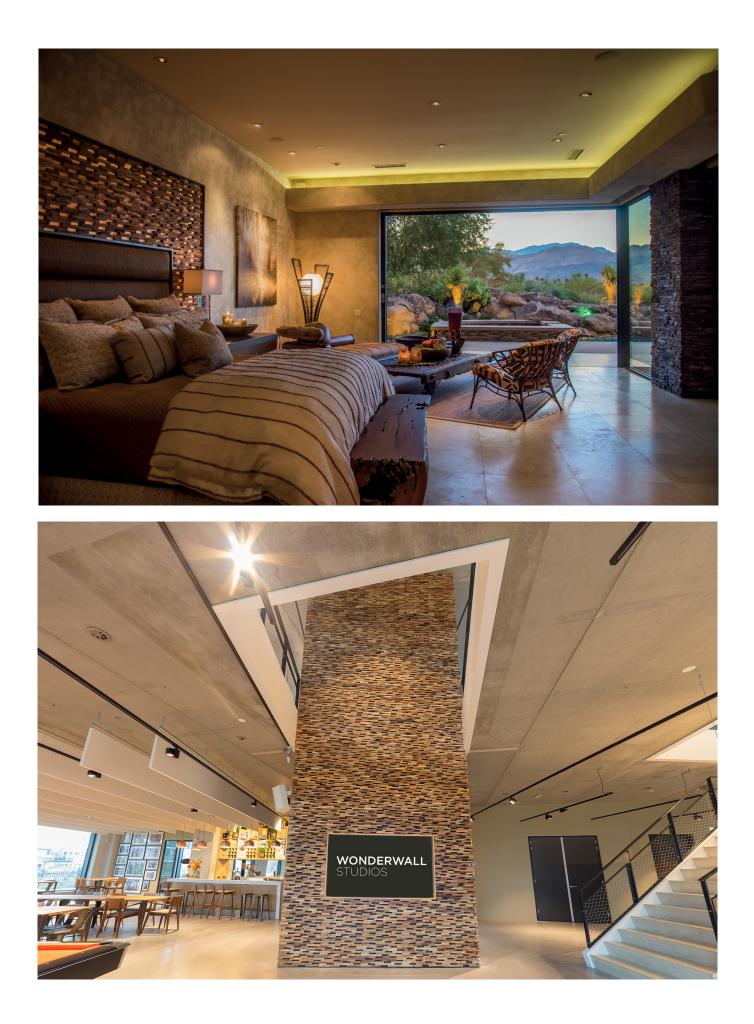

# THIS IS BALLE SALVAGED

Train drops the formalities in favour of raw texture and an open structure.

Here the intense natural weathering and erosion of the wood provide a strikingly effective counterpoint to its design-led framework.