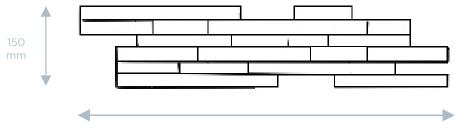

| COLLECTION                       | CODE                | COUNTRY        | WOOD                    |
|----------------------------------|---------------------|----------------|-------------------------|
| The Mixed Salvaged<br>Collection | 05-01-IDN-SAL       | Indonesia      | Reclaimed Oriental Wood |
| TILE DIMENSIONS                  | TILE SURFACE        | TILE THICKNESS | TILE WEIGHT             |
| interlock                        | 0,091 sqm           | 10-39 mm       | 1,1 kg                  |
|                                  | I                   |                | I                       |
| SUBSTRATE                        | FINISH              | PACKUNIT       | BOX SURFACE             |
| None (lamination)                | No Coating, Erosion | 11 pcs         | 1,00 sqm                |