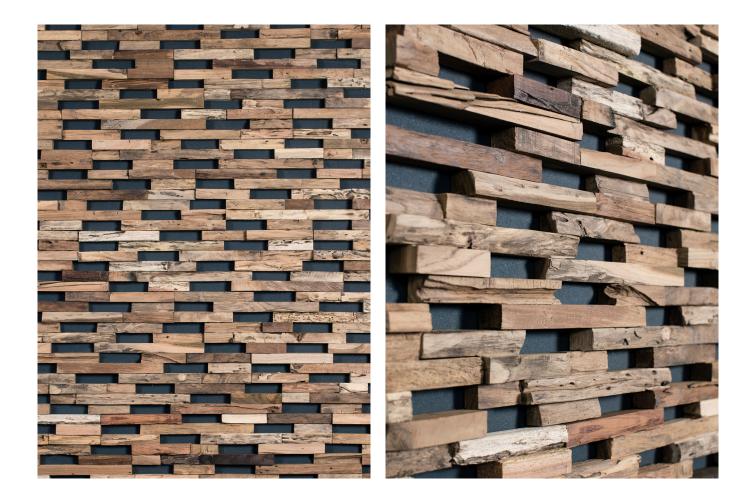

# THIS IS BALLE SALVAGED

Train drops the formalities in favour of raw texture and an open structure.

Here the intense natural weathering and erosion of the wood provide a strikingly effective counterpoint to its design-led framework.

#### THE MIXED SALVAGED COLLECTION

We happily buy wood that cabinetmakers and sawmill-owners have rejected because of small scars and/or cracks. To them these imperfections make a piece of wood unsuitable. Whereas we love the idiosyncrasies and use them to the betterment of our collections.