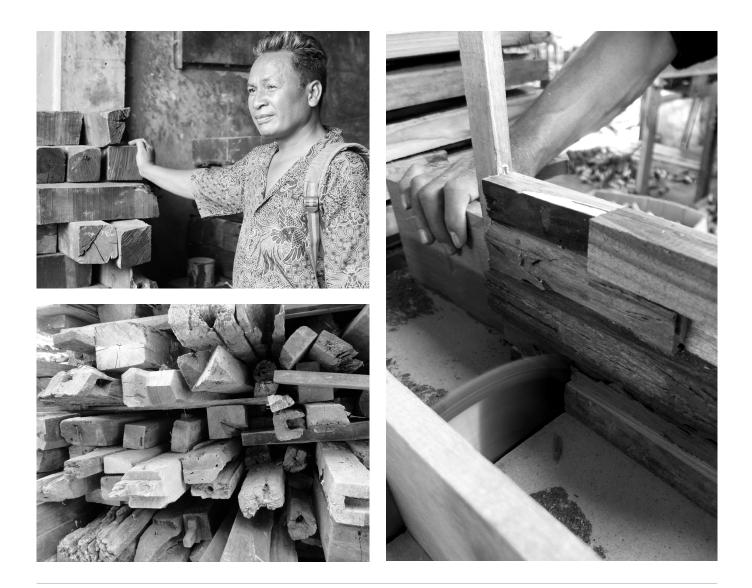

#### THE MIXED SALVAGED COLLECTION

We happily buy wood that cabinetmakers and sawmill-owners have rejected because of small scars and/or cracks. To them these imperfections make a piece of wood unsuitable. Whereas we love the idiosyncrasies and use them to the betterment of our collections.

Disused telegraph poles, girders, railroad sleepers, derelict houses, ... anything goes. For this mixed bag we source in India and Indonesia.

Explore our premium process: watch our Mixed Salvaged movie here.