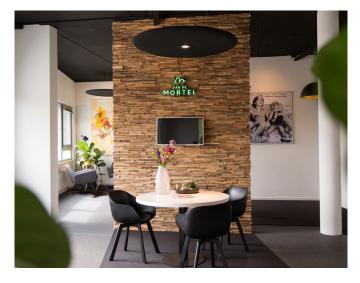

# MERCURAL SALVAGED

Mercury panels represent a selective blend of new hardwoods. Crafted principally of surplus teak, predominantly sapwood, sourced from regional industries.

The result is a modern texture, with a clean palette.

The lightest coloured panel in our collection.

| COLLECTION                       | CODE                | COUNTRY        | WOOD                    |
|----------------------------------|---------------------|----------------|-------------------------|
| The Mixed Salvaged<br>Collection | 03-01-IDN-SAL       | Indonesia      | Reclaimed Oriental Wood |
| TILE DIMENSIONS                  | TILE SURFACE        | TILE THICKNESS | TILE WEIGHT             |
| interlock                        | 0,091 sqm           | 12-33 mm       | 1,3 kg                  |
|                                  |                     |                |                         |
| SUBSTRATE                        | FINISH              | PACKUNIT       | BOX SURFACE             |
| None (lamination)                | No Coating, Erosion | 11 pcs         | 1,00 sqm                |