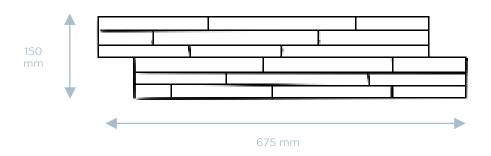

The lightest coloured panel in our collection.

| COLLECTION                       | CODE                | COUNTRY        | WOOD                    |
|----------------------------------|---------------------|----------------|-------------------------|
| The Mixed Salvaged<br>Collection | 03-01-IDN-SAL       | Indonesia      | Reclaimed Oriental Wood |
| TILE DIMENSIONS                  | TILE SURFACE        | TILE THICKNESS | TILE WEIGHT             |
| interlock                        | 0,091 sqm           | 12-33 mm       | 1,3 kg                  |
|                                  |                     |                |                         |
| SUBSTRATE                        | FINISH              | PACKUNIT       | BOX SURFACE             |
| None (lamination)                | No Coating, Erosion | 11 pcs         | 1,00 sqm                |