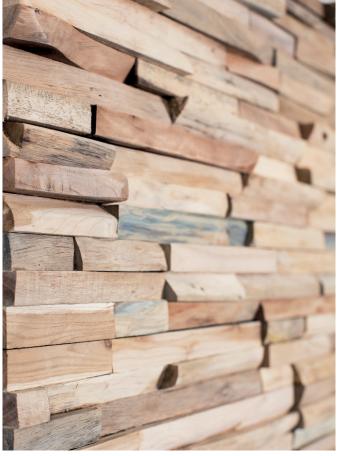

# MERCURAL SALVAGED

Mercury panels represent a selective blend of new hardwoods. Crafted principally of surplus teak, predominantly sapwood, sourced from regional industries.

The result is a modern texture, with a clean palette.

#### THE MIXED SALVAGED COLLECTION

We happily buy wood that cabinetmakers and sawmill-owners have rejected because of small scars and/or cracks. To them these imperfections make a piece of wood unsuitable. Whereas we love the idiosyncrasies and use them to the betterment of our collections.