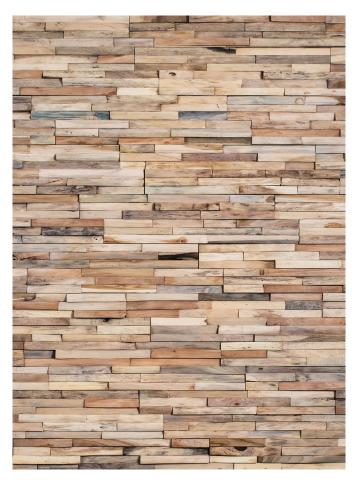

# MERCURAL SALVAGED

Mercury panels represent a selective blend of new hardwoods. Crafted principally of surplus teak, predominantly sapwood, sourced from regional industries.

The result is a modern texture, with a clean palette.

The lightest coloured panel in our collection.

| COLLECTION                       | CODE                | COUNTRY        | WOOD                    |
|----------------------------------|---------------------|----------------|-------------------------|
| The Mixed Salvaged<br>Collection | 03-01-IDN-SAL       | Indonesia      | Reclaimed Oriental Wood |
| TILE DIMENSIONS                  | TILE SURFACE        | TILE THICKNESS | TILE WEIGHT             |
| interlock                        | 0,091 sqm           | 12-33 mm       | 1,3 kg                  |
|                                  |                     |                |                         |
| SUBSTRATE                        | FINISH              | PACKUNIT       | BOX SURFACE             |
| None (lamination)                | No Coating, Erosion | 11 pcs         | 1,00 sqm                |