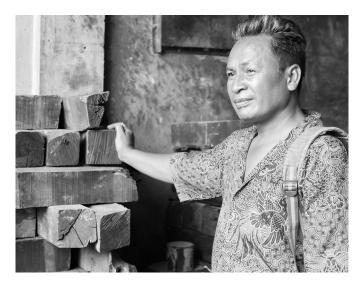

#### THE MIXED SALVAGED COLLECTION

We happily buy wood that cabinetmakers and sawmill-owners have rejected because of small scars and/or cracks. To them these imperfections make a piece of wood unsuitable. Whereas we love the idiosyncrasies and use them to the betterment of our collections.

Disused telegraph poles, girders, railroad sleepers, derelict houses, ... anything goes. For this mixed bag we source in India and Indonesia.

Explore our premium process: watch our Mixed Salvaged movie here.