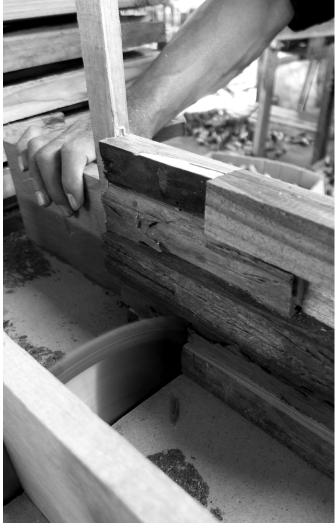

# MERCURAL SALVAGED

Mercury panels represent a selective blend of new hardwoods. Crafted principally of surplus teak, predominantly sapwood, sourced from regional industries.

The result is a modern texture, with a clean palette.

#### THE MIXED SALVAGED COLLECTION

We happily buy wood that cabinetmakers and sawmill-owners have rejected because of small scars and/or cracks. To them these imperfections make a piece of wood unsuitable. Whereas we love the idiosyncrasies and use them to the betterment of our collections.