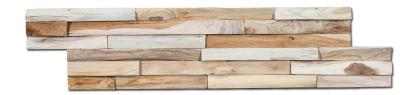

# MERCURAL SALVAGED

Mercury panels represent a selective blend of new hardwoods. Crafted principally of surplus teak, predominantly sapwood, sourced from regional industries.

The result is a modern texture, with a clean palette.

The lightest coloured panel in our collection.

| COLLECTION                       | CODE                | COUNTRY        | WOOD                    |
|----------------------------------|---------------------|----------------|-------------------------|
| The Mixed Salvaged<br>Collection | 03-01-IDN-SAL       | Indonesia      | Reclaimed Oriental Wood |
| TILE DIMENSIONS                  | TILE SURFACE        | TILE THICKNESS | TILE WEIGHT             |
| interlock                        | 0,091 sqm           | 12-33 mm       | 1,3 kg                  |
|                                  |                     |                |                         |
| SUBSTRATE                        | FINISH              | PACKUNIT       | BOX SURFACE             |
| None (lamination)                | No Coating, Erosion | 11 pcs         | 1,00 sqm                |