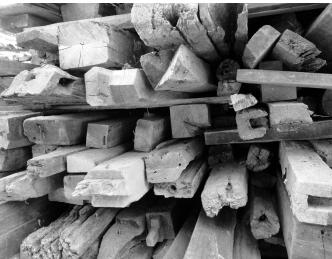

#### THE MIXED SALVAGED COLLECTION

We happily buy wood that cabinetmakers and sawmill-owners have rejected because of small scars and/or cracks. To them these imperfections make a piece of wood unsuitable. Whereas we love the idiosyncrasies and use them to the betterment of our collections.

Disused telegraph poles, girders, railroad sleepers, derelict houses, ... anything goes. For this mixed bag we source in India and Indonesia.

Explore our premium process: watch our Mixed Salvaged movie here.