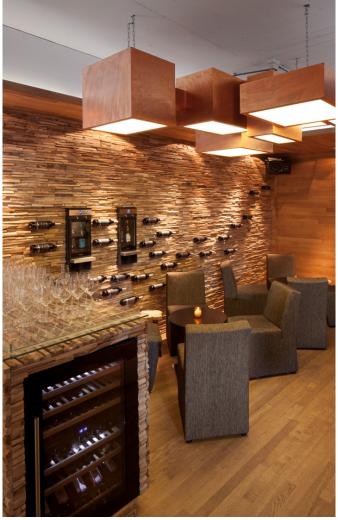

# MERCURAL SALVAGED

Mercury panels represent a selective blend of new hardwoods. Crafted principally of surplus teak, predominantly sapwood, sourced from regional industries.

The result is a modern texture, with a clean palette.

The lightest coloured panel in our collection.

| COLLECTION                       | CODE                | COUNTRY        | WOOD                    |
|----------------------------------|---------------------|----------------|-------------------------|
| The Mixed Salvaged<br>Collection | 03-01-IDN-SAL       | Indonesia      | Reclaimed Oriental Wood |
| TILE DIMENSIONS                  | TILE SURFACE        | TILE THICKNESS | TILE WEIGHT             |
| interlock                        | 0,091 sqm           | 12-33 mm       | 1,3 kg                  |
|                                  |                     |                |                         |
| SUBSTRATE                        | FINISH              | PACKUNIT       | BOX SURFACE             |
| None (lamination)                | No Coating, Erosion | 11 pcs         | 1,00 sqm                |