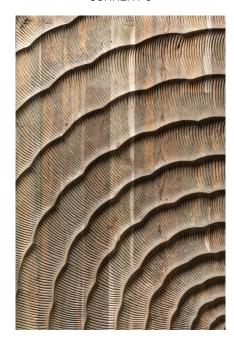

# CURRENT BATEAK

Made from prime teak reclaimed from abandoned houses. River is a spectacularly carved panel that echoes classic Japanese tattoo-art.

Mountains, waves, flowing water. What you see, is up to you. For those with an acquired taste..

#### THE RECLAIMED TEAK COLLECTION

We source our reclaimed teak in Indonesia.

A much-beloved tropical hard wood we find in the pillars of derelict houses and as root wood on plantations.

The teak comes in various stages of erosion; some much weathered, others not so. Some characterised by a flame grain, others by more organic and erratic water markings.