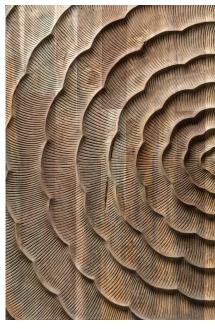

# CURRENT BATEAK

Made from prime teak reclaimed from abandoned houses. River is a spectacularly carved panel that echoes classic Japanese tattoo-art.

Mountains, waves, flowing water. What you see, is up to you. For those with an acquired taste..

#### THE RECLAIMED TEAK COLLECTION

We source our reclaimed teak in Indonesia.

A much-beloved tropical hard wood we find in the pillars of derelict houses and as root wood on plantations.

The teak comes in various stages of erosion; some much weathered, others not so. Some characterised by a flame grain, others by more organic and erratic water markings.