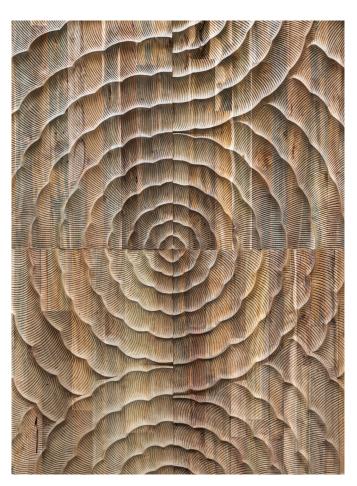

# CURRENT BATEAK

Made from prime teak reclaimed from abandoned houses. River is a spectacularly carved panel that echoes classic Japanese tattoo-art.

Mountains, waves, flowing water. What you see, is up to you. For those with an acquired taste..

#### THE RECLAIMED TEAK COLLECTION

We source our reclaimed teak in Indonesia.

A much-beloved tropical hard wood we find in the pillars of derelict houses and as root wood on plantations.

The teak comes in various stages of erosion; some much weathered, others not so. Some characterised by a flame grain, others by more organic and erratic water markings.