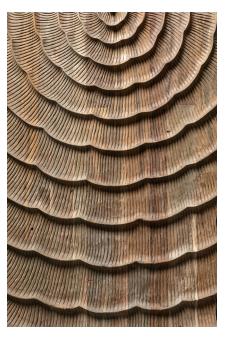

# CURRENT BATEAK

Made from prime teak reclaimed from abandoned houses. River is a spectacularly carved panel that echoes classic Japanese tattoo-art.

Mountains, waves, flowing water. What you see, is up to you. For those with an acquired taste..

#### THE RECLAIMED TEAK COLLECTION

We source our reclaimed teak in Indonesia.

A much-beloved tropical hard wood we find in the pillars of derelict houses and as root wood on plantations.

The teak comes in various stages of erosion; some much weathered, others not so. Some characterised by a flame grain, others by more organic and erratic water markings.