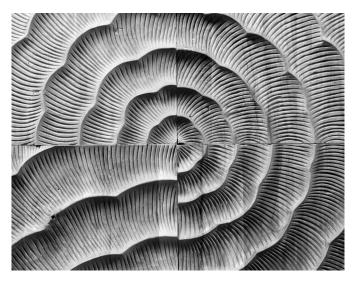

# CURRENT BATEAK

Made from prime teak reclaimed from abandoned houses. River is a spectacularly carved panel that echoes classic Japanese tattoo-art.

Mountains, waves, flowing water. What you see, is up to you. For those with an acquired taste..