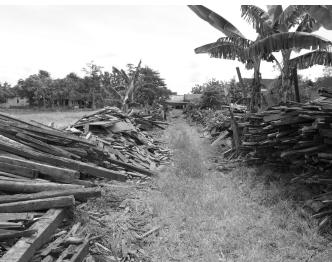

#### THE RECLAIMED TEAK COLLECTION

We source our reclaimed teak in Indonesia.

A much-beloved tropical hard wood we find in the pillars of derelict houses and as root wood on plantations.

The teak comes in various stages of erosion; some much weathered, others not so. Some characterised by a flame grain, others by more organic and erratic water markings.