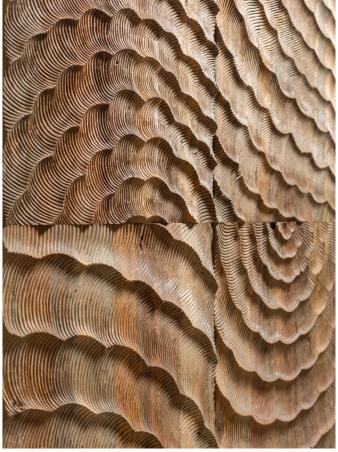

# CURRENT BATEAK

Made from prime teak reclaimed from abandoned houses. River is a spectacularly carved panel that echoes classic Japanese tattoo-art.

Mountains, waves, flowing water. What you see, is up to you. For those with an acquired taste..

#### THE RECLAIMED TEAK COLLECTION

We source our reclaimed teak in Indonesia.

A much-beloved tropical hard wood we find in the pillars of derelict houses and as root wood on plantations.

The teak comes in various stages of erosion; some much weathered, others not so. Some characterised by a flame grain, others by more organic and erratic water markings.