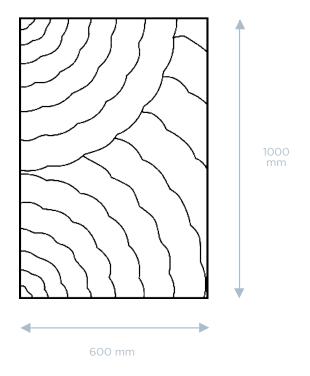

# SHOPSE SUR PATTERN

**CURRENT 1** 

CURRENT 2

CURRENT 3

CURRENT 5

| COLLECTION               | CODE               | COUNTRY        | WOOD           |
|--------------------------|--------------------|----------------|----------------|
| The Teak Wood Collection | 30-01-IND-TEA      | Indonesia      | Reclaimed Teak |
|                          | ı                  | ı              | ı              |
| TILE DIMENSIONS          | TILE SURFACE       | TILE THICKNESS | TILE WEIGHT    |
| 1000*600 mm              | 0,6 sqm            | 10-30 mm       | 7,5 kg         |
|                          |                    |                | •              |
| SUBSTRATE                | FINISH             | PACKUNIT       | BOX SURFACE    |
| None (lamination)        | No Coating, Sanded | 2 pcs          | 1,2 sqm        |