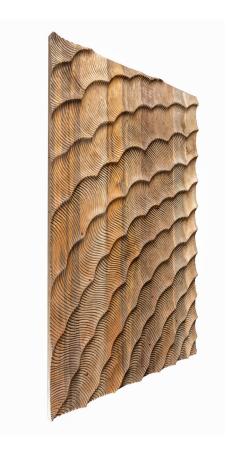

# CURRENT BATEAK

Made from prime teak reclaimed from abandoned houses. River is a spectacularly carved panel that echoes classic Japanese tattoo-art.

Mountains, waves, flowing water. What you see, is up to you. For those with an acquired taste..

#### THE RECLAIMED TEAK COLLECTION

We source our reclaimed teak in Indonesia.

A much-beloved tropical hard wood we find in the pillars of derelict houses and as root wood on plantations.

The teak comes in various stages of erosion; some much weathered, others not so. Some characterised by a flame grain, others by more organic and erratic water markings.