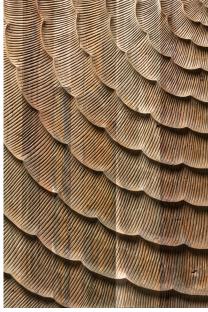

# CURRENT BATEAK

Made from prime teak reclaimed from abandoned houses. River is a spectacularly carved panel that echoes classic Japanese tattoo-art.

Mountains, waves, flowing water. What you see, is up to you. For those with an acquired taste..

#### THE RECLAIMED TEAK COLLECTION

We source our reclaimed teak in Indonesia.

A much-beloved tropical hard wood we find in the pillars of derelict houses and as root wood on plantations.

The teak comes in various stages of erosion; some much weathered, others not so. Some characterised by a flame grain, others by more organic and erratic water markings.