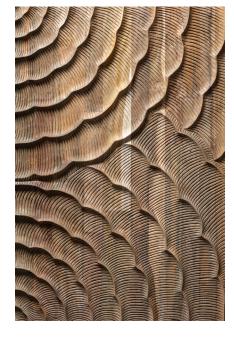

# CURRENT BATEAK

Made from prime teak reclaimed from abandoned houses. River is a spectacularly carved panel that echoes classic Japanese tattoo-art.

Mountains, waves, flowing water. What you see, is up to you. For those with an acquired taste..

#### THE RECLAIMED TEAK COLLECTION

We source our reclaimed teak in Indonesia.

A much-beloved tropical hard wood we find in the pillars of derelict houses and as root wood on plantations.

The teak comes in various stages of erosion; some much weathered, others not so. Some characterised by a flame grain, others by more organic and erratic water markings.